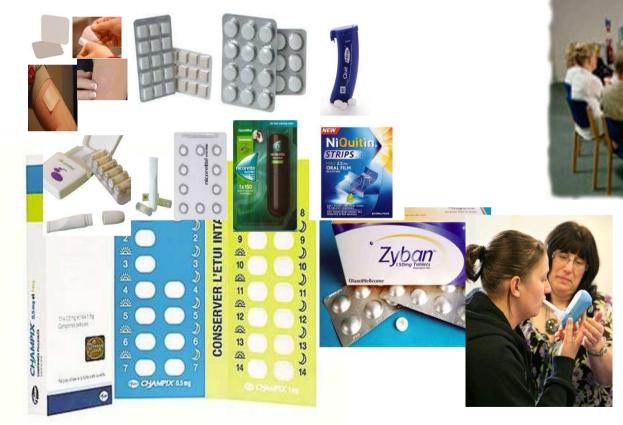

#### The programme:

- 7 week quit programme
- Behavioural support and pharmacotherapies including:

Nicotine Replacement Therapy and Champix